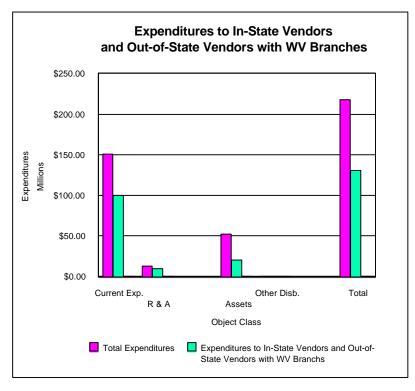

#### **Observations**

Out of a total of 61 object codes included in this report, those in the Current Expenses object class account for the majority of dollars spent by the institutions.

- P As indicated in the pie chart above, out of total expenditures of \$218,185,759, the Current Expenses object codes account for \$151,439,009, which is 69% of the total dollars spent by higher education institutions.
- P Repairs and Alterations object codes account for \$13,582,406, 6% of the total higher education expenditures.
- P Asset object codes account for \$52,471,488, 24% of total expenditures.
- P Other Disbursement object codes account for \$692,856, which is less than 1% of total expenditures.

The bar chart on the next page shows:

- P that 66% of Current Expense expenditures, \$100,409,673 out of a total of \$151,439,009, went to in-state vendors and out-of-state vendors with West Virginia branches.
- P for Repairs and Alterations, 74% of expenditures, \$9,982,442 out of a total of \$13,582,406, was paid to in-state vendors and out-of-state vendors with West Virginia branches.
- P 39% of total expenditures for Assets (equipment), more than \$20,390,114 out of a total of \$52,471,488, was paid to in-state vendors and out-of-state vendors with West Virginia branches.
- P 66% of total expenditures for Other Disbursements, \$413,767 out of \$692,856, was paid to in-state vendors and out-of-state vendors with West Virginia branches.

P Total expenditure for all categories was more than \$218,185,759. In-state vendors and out-of-state vendors with West Virginia branches received 60% of the total, more than \$131,196,000.