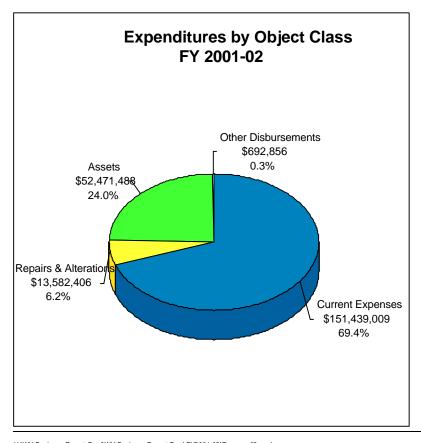

#### **Observations**

Out of a total of 61 object codes included in this report, those in the Current Expenses object class account for the majority of dollars spent by the institutions.

- P As indicated in the pie chart above, out of total expenditures of \$218,185,759, the Current Expenses object codes account for \$151,439,009, which is 69% of the total dollars spent by higher education institutions.
- P Repairs and Alterations object codes account for \$13,582,406, 6% of the total higher education expenditures.
- P Asset object codes account for \$52,471,488, 24% of total expenditures.
- P Other Disbursement object codes account for \$692,856, which is less than 1% of total expenditures.