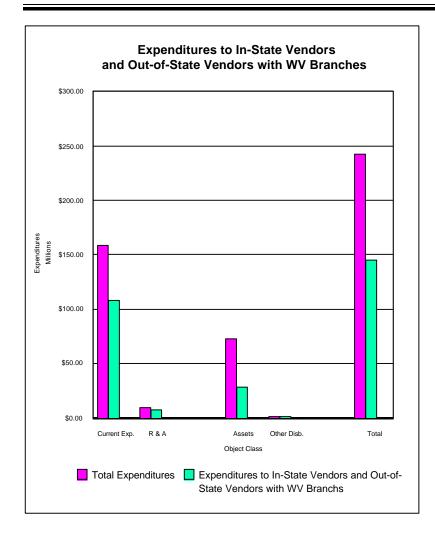

#### The bar chart to the left shows:

- P that 68% of Current Expense expenditures, \$108,124,159 out of a total of \$158,679,023, went to in-state vendors and out-of-state vendors with West Virginia branches.
- P for Repairs and Alterations, 76% of expenditures, \$7,361,525 out of a total of \$9,705,269, was paid to in-state vendors and out-of-state vendors with West Virginia branches.
- P 40% of total expenditures for Assets, more than \$28,850,663 out of a total of \$72,891,683, was paid to in-state vendors and out-of-state vendors with West Virginia branches.
- P 98% of total expenditures for Other Disbursements, \$1,291,991 out of \$1,320,743, was paid to in-state vendors and out-of-state vendors with West Virginia branches.
- P Total expenditure for all categories totaled \$242,596,717. In-state vendors and out-of-state vendors with West Virginia branches received 60% of the total, \$145,628,338.