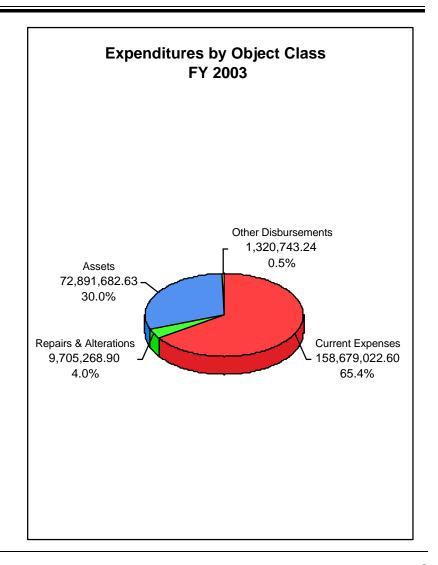

#### **Observations**

Out of a total of 62 object codes included in this report, those in the Current Expenses object class account for the majority of dollars spent by the institutions.

As indicated in the pie chart to the right, out of total expenditures of \$242,596,717, the Current Expenses object codes account for \$158,679,023, which is 65% of the total dollars spent by higher education institutions.

- P Repairs and Alterations object codes account for \$9,705,269, 4% of the total higher education expenditures.
- P Asset object codes account for \$72,891,683, 30% of total expenditures.
- P Other Disbursement object codes account for \$1,320,743, which is less than 1% of total expenditures.