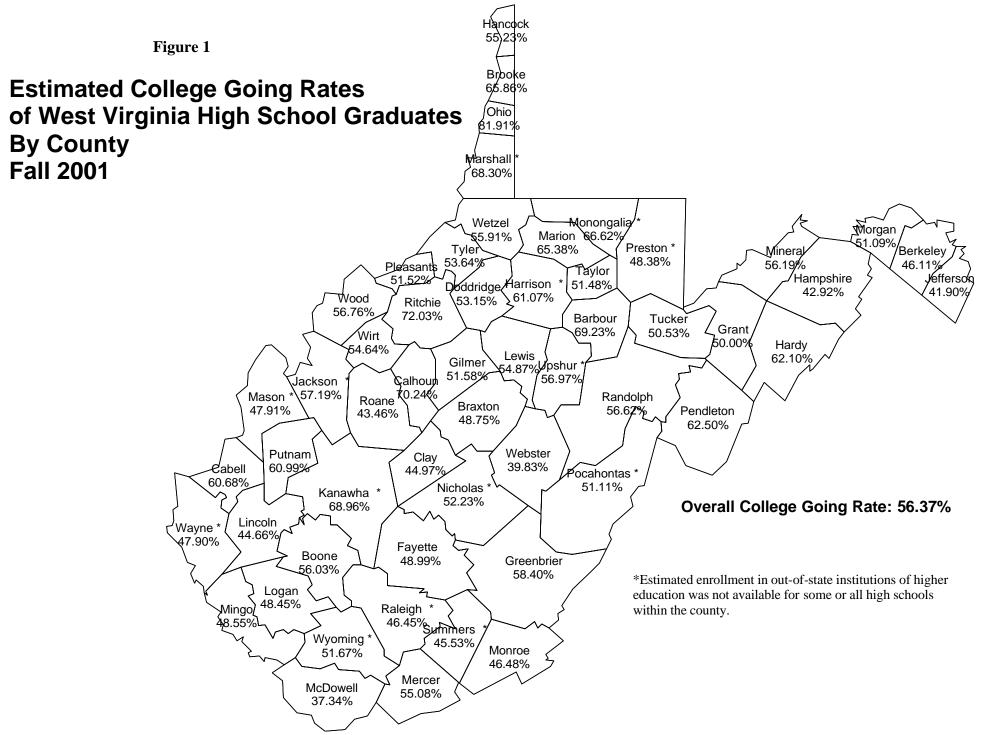

#### Table 1 ESTIMATED WEST VIRGINIA COLLEGE GOING RATE By County FALL 2001

| COUNTY                                                                                                                      | 2000-01<br><u>GRADS.</u> | ENROLL<br>WV PU<br>COLL. &<br><u>#</u> | BLIC             | ENROLLED in<br>WV INDEPENDENT<br>COLL. & UNIV.<br><u># %</u> |                  | ENROLLED<br>DEGREE-GR<br>PROPRIE<br>INSTITUTIO | ESTIMATED<br>ENROLLED IN WV<br>DEGREE-GRANTING<br>PROPRIETARY<br>INSTITUTIONS **<br># % |            | ESTIMATED<br>TOTAL<br>ENROLLED in WV<br>INSTITUTIONS of<br>HIGHER EDUCATION<br># % |           | ESTIMATED<br>ENROLLED in<br>OUT-OF-STATE<br>COLL. & UNIV.<br><u># %</u> |              | D TOTAL<br>ED in<br>ONS of<br>JCATION<br><u>%</u> |
|-----------------------------------------------------------------------------------------------------------------------------|--------------------------|----------------------------------------|------------------|--------------------------------------------------------------|------------------|------------------------------------------------|-----------------------------------------------------------------------------------------|------------|------------------------------------------------------------------------------------|-----------|-------------------------------------------------------------------------|--------------|---------------------------------------------------|
| <u></u>                                                                                                                     |                          |                                        |                  |                                                              |                  |                                                |                                                                                         |            |                                                                                    | <u> </u>  |                                                                         | <u>#</u>     |                                                   |
| Barbour                                                                                                                     | 156                      | 61                                     | 39.10%           | 27                                                           | 17.31%           | 16                                             | 10.26%                                                                                  | 104        | 66.67%                                                                             | 4         | 2.56%                                                                   | 108          | 69.23%                                            |
| Berkeley<br>Boone                                                                                                           | 720<br>307               | 220<br>147                             | 30.56%<br>47.88% | 7<br>10                                                      | 0.97%<br>3.26%   | 5<br>11                                        | 0.69%<br>3.58%                                                                          | 232<br>168 | 32.22%<br>54.72%                                                                   | 100<br>4  | 13.89%<br>1.30%                                                         | 332<br>172   | 46.11%<br>56.03%                                  |
| Braxton                                                                                                                     | 160                      | 68                                     | 42.50%           | 6                                                            | 3.75%            | 1                                              | 0.63%                                                                                   | 75         | 46.88%                                                                             | 3         | 1.88%                                                                   | 78           | 48.75%                                            |
| Brooke                                                                                                                      | 249                      | 104                                    | 41.77%           | 23                                                           | 9.24%            | 0                                              | 0.00%                                                                                   | 127        | 51.00%                                                                             | 37        | 14.86%                                                                  | 164          | 65.86%                                            |
| Cabell                                                                                                                      | 819                      | 349                                    | 42.61%           | 8                                                            | 0.98%            | 27                                             | 3.30%                                                                                   | 384        | 46.89%                                                                             | 113       | 13.80%                                                                  | 497          | 60.68%                                            |
| Calhoun                                                                                                                     | 84                       | 37                                     | 44.05%           | 4                                                            | 4.76%            | 12                                             | 14.29%                                                                                  | 53         | 63.10%                                                                             | 6         | 7.14%                                                                   | 59           | 70.24%                                            |
| Clay<br>Doddridge *                                                                                                         | 169<br>111               | 52<br>34                               | 30.77%<br>30.63% | 6<br>3                                                       | 3.55%<br>2.70%   | 3<br>8                                         | 1.78%<br>7.21%                                                                          | 61<br>45   | 36.09%<br>40.54%                                                                   | 15<br>14  | 8.88%<br>12.61%                                                         | 76<br>59     | 44.97%<br>53.15%                                  |
| Fayette                                                                                                                     | 547                      | 202                                    | 36.93%           | 40                                                           | 7.31%            | 6                                              | 1.10%                                                                                   | 248        | 45.34%                                                                             | 20        | 3.66%                                                                   | 268          | 48.99%                                            |
| Gilmer                                                                                                                      | 95                       | 45                                     | 47.37%           | 2                                                            | 2.11%            | 0                                              | 0.00%                                                                                   | 47         | 49.47%                                                                             | 2         | 2.11%                                                                   | 49           | 51.58%                                            |
| Grant                                                                                                                       | 134                      | 55                                     | 41.04%           | 0                                                            | 0.00%            | 2                                              | 1.49%                                                                                   | 57         | 42.54%                                                                             | 10        | 7.46%                                                                   | 67           | 50.00%                                            |
| Greenbrier<br>Hampshire                                                                                                     | 387<br>219               | 138<br>64                              | 35.66%<br>29.22% | 21<br>1                                                      | 5.43%<br>0.46%   | 0<br>0                                         | 0.00%<br>0.00%                                                                          | 159<br>65  | 41.09%<br>29.68%                                                                   | 67<br>29  | 17.31%<br>13.24%                                                        | 226<br>94    | 58.40%<br>42.92%                                  |
| Hancock                                                                                                                     | 344                      | 134                                    | 38.95%           | 12                                                           | 3.49%            | 0                                              | 0.00%                                                                                   | 146        | 42.44%                                                                             | 29<br>44  | 12.79%                                                                  | 190          | 42.92 %<br>55.23%                                 |
| Hardy                                                                                                                       | 124                      | 62                                     | 50.00%           | 2                                                            | 1.61%            | 0                                              | 0.00%                                                                                   | 64         | 51.61%                                                                             | 13        | 10.48%                                                                  | 77           | 62.10%                                            |
| Harrison *                                                                                                                  | 727                      | 305                                    | 41.95%           | 51                                                           | 7.02%            | 31                                             | 4.26%                                                                                   | 387        | 53.23%                                                                             | 57        | 7.84%                                                                   | 444          | 61.07%                                            |
| Jackson *                                                                                                                   | 334                      | 148                                    | 44.31%           | 12<br>3                                                      | 3.59%            | 7<br>2                                         | 2.10%                                                                                   | 167        | 50.00%                                                                             | 24        | 7.19%                                                                   | 191          | 57.19%                                            |
| Jefferson<br>Kanawha *                                                                                                      | 432<br>1,830             | 133<br>806                             | 30.79%<br>44.04% | 90                                                           | 0.69%<br>4.92%   | 29                                             | 0.46%<br>1.58%                                                                          | 138<br>925 | 31.94%<br>50.55%                                                                   | 43<br>337 | 9.95%<br>18.42%                                                         | 181<br>1,262 | 41.90%<br>68.96%                                  |
| Lewis                                                                                                                       | 195                      | 61                                     | 31.28%           | 10                                                           | 5.13%            | 31                                             | 15.90%                                                                                  | 102        | 52.31%                                                                             | 5         | 2.56%                                                                   | 107          | 54.87%                                            |
| Lincoln                                                                                                                     | 262                      | 81                                     | 30.92%           | 3                                                            | 1.15%            | 29                                             | 11.07%                                                                                  | 113        | 43.13%                                                                             | 4         | 1.53%                                                                   | 117          | 44.66%                                            |
| Logan                                                                                                                       | 516                      | 215                                    | 41.67%           | 9                                                            | 1.74%            | 10                                             | 1.94%                                                                                   | 234        | 45.35%                                                                             | 16        | 3.10%                                                                   | 250          | 48.45%                                            |
| Marion                                                                                                                      | 598<br>388               | 304<br>152                             | 50.84%<br>39.18% | 18<br>21                                                     | 3.01%<br>5.41%   | 32<br>4                                        | 5.35%                                                                                   | 354<br>177 | 59.20%                                                                             | 37<br>88  | 6.19%<br>22.68%                                                         | 391<br>265   | 65.38%                                            |
| Marshall *<br>Mason *                                                                                                       | 300                      | 104                                    | 33.44%           | 21                                                           | 0.64%            | 4 8                                            | 1.03%<br>2.57%                                                                          | 114        | 45.62%<br>36.66%                                                                   | 35        | 11.25%                                                                  | 149          | 68.30%<br>47.91%                                  |
| McDowell                                                                                                                    | 308                      | 87                                     | 28.25%           | 3                                                            | 0.97%            | 0                                              | 0.00%                                                                                   | 90         | 29.22%                                                                             | 25        | 8.12%                                                                   | 115          | 37.34%                                            |
| Mercer                                                                                                                      | 581                      | 227                                    | 39.07%           | 13                                                           | 2.24%            | 0                                              | 0.00%                                                                                   | 240        | 41.31%                                                                             | 80        | 13.77%                                                                  | 320          | 55.08%                                            |
| Mineral                                                                                                                     | 315                      | 124                                    | 39.37%           | 8                                                            | 2.54%            | 0                                              | 0.00%                                                                                   | 132        | 41.90%                                                                             | 45        | 14.29%                                                                  | 177          | 56.19%                                            |
| Mingo<br>Monongalia *                                                                                                       | 346<br>701               | 120<br>360                             | 34.68%<br>51.36% | 1<br>14                                                      | 0.29%<br>2.00%   | 8<br>2                                         | 2.31%<br>0.29%                                                                          | 129<br>376 | 37.28%<br>53.64%                                                                   | 39<br>91  | 11.27%<br>12.98%                                                        | 168<br>467   | 48.55%<br>66.62%                                  |
| Monroe                                                                                                                      | 142                      | 53                                     | 37.32%           | 2                                                            | 1.41%            | 0                                              | 0.29%                                                                                   | 55         | 38.73%                                                                             | 11        | 7.75%                                                                   | 407          | 46.48%                                            |
| Morgan                                                                                                                      | 137                      | 27                                     | 19.71%           | 1                                                            | 0.73%            | 0                                              | 0.00%                                                                                   | 28         | 20.44%                                                                             | 42        | 30.66%                                                                  | 70           | 51.09%                                            |
| Nicholas *                                                                                                                  | 314                      | 144                                    | 45.86%           | 13                                                           | 4.14%            | 3                                              | 0.96%                                                                                   | 160        | 50.96%                                                                             | 4         | 1.27%                                                                   | 164          | 52.23%                                            |
| Ohio                                                                                                                        | 564                      | 230<br>34                              | 40.78%           | 49<br>1                                                      | 8.69%            | 0<br>0                                         | 0.00%                                                                                   | 279        | 49.47%                                                                             | 183       | 32.45%                                                                  | 462          | 81.91%                                            |
| Pendleton<br>Pleasants                                                                                                      | 72<br>99                 | 34<br>42                               | 47.22%<br>42.42% | 3                                                            | 1.39%<br>3.03%   | 0                                              | 0.00%<br>0.00%                                                                          | 35<br>45   | 48.61%<br>45.45%                                                                   | 10<br>6   | 13.89%<br>6.06%                                                         | 45<br>51     | 62.50%<br>51.52%                                  |
| Pocahontas *                                                                                                                | 90                       | 24                                     | 26.67%           | 8                                                            | 8.89%            | 1                                              | 1.11%                                                                                   | 33         | 36.67%                                                                             | 13        | 14.44%                                                                  | 46           | 51.11%                                            |
| Preston *                                                                                                                   | 339                      | 103                                    | 30.38%           | 12                                                           | 3.54%            | 8                                              | 2.36%                                                                                   | 123        | 36.28%                                                                             | 41        | 12.09%                                                                  | 164          | 48.38%                                            |
| Putnam                                                                                                                      | 546                      | 239                                    | 43.77%           | 22                                                           | 4.03%            | 9                                              | 1.65%                                                                                   | 270        | 49.45%                                                                             | 63        | 11.54%                                                                  | 333          | 60.99%                                            |
| Raleigh *                                                                                                                   | 859<br>302               | 250<br>70                              | 29.10%<br>23.18% | 96<br>54                                                     | 11.18%<br>17.88% | 1<br>9                                         | 0.12%<br>2.98%                                                                          | 347<br>133 | 40.40%<br>44.04%                                                                   | 52<br>38  | 6.05%<br>12.58%                                                         | 399<br>171   | 46.45%<br>56.62%                                  |
| Randolph<br>Ritchie                                                                                                         | 118                      | 70                                     | 23.18%<br>63.56% | 54<br>1                                                      | 0.85%            | 9                                              | 2.98%                                                                                   | 76         | 44.04%<br>64.41%                                                                   | 38<br>9   | 7.63%                                                                   | 85           | 72.03%                                            |
| Roane                                                                                                                       | 191                      | 59                                     | 30.89%           | 2                                                            | 1.05%            | 4                                              | 2.09%                                                                                   | 65         | 34.03%                                                                             | 18        | 9.42%                                                                   | 83           | 43.46%                                            |
| Summers *                                                                                                                   | 123                      | 42                                     | 34.15%           | 8                                                            | 6.50%            | 0                                              | 0.00%                                                                                   | 50         | 40.65%                                                                             | 6         | 4.88%                                                                   | 56           | 45.53%                                            |
| Taylor                                                                                                                      | 169                      | 70                                     | 41.42%           | 3                                                            | 1.78%            | 10                                             | 5.92%                                                                                   | 83         | 49.11%                                                                             | 4         | 2.37%                                                                   | 87           | 51.48%                                            |
| Tucker<br>Tyler                                                                                                             | 95<br>110                | 28<br>40                               | 29.47%<br>36.36% | 12<br>6                                                      | 12.63%<br>5.45%  | 1<br>0                                         | 1.05%<br>0.00%                                                                          | 41<br>46   | 43.16%<br>41.82%                                                                   | 7<br>13   | 7.37%<br>11.82%                                                         | 48<br>59     | 50.53%<br>53.64%                                  |
| Upshur *                                                                                                                    | 244                      | 58                                     | 23.77%           | 34                                                           | 13.93%           | 17                                             | 6.97%                                                                                   | 109        | 44.67%                                                                             | 30        | 12.30%                                                                  | 139          | 56.97%                                            |
| Wayne *                                                                                                                     | 499                      | 152                                    | 30.46%           | 2                                                            | 0.40%            | 15                                             | 3.01%                                                                                   | 169        | 33.87%                                                                             | 70        | 14.03%                                                                  | 239          | 47.90%                                            |
| Webster                                                                                                                     | 118                      | 40                                     | 33.90%           | 4                                                            | 3.39%            | 1                                              | 0.85%                                                                                   | 45         | 38.14%                                                                             | 2         | 1.69%                                                                   | 47           | 39.83%                                            |
| Wetzel                                                                                                                      | 220                      | 84                                     | 38.18%           | 11                                                           | 5.00%            | 0                                              | 0.00%                                                                                   | 95         | 43.18%                                                                             | 28        | 12.73%                                                                  | 123          | 55.91%                                            |
| Wirt<br>Wood                                                                                                                | 97<br>925                | 43<br>341                              | 44.33%<br>36.86% | 5<br>36                                                      | 5.15%<br>3.89%   | 2<br>0                                         | 2.06%<br>0.00%                                                                          | 50<br>377  | 51.55%<br>40.76%                                                                   | 3<br>148  | 3.09%<br>16.00%                                                         | 53<br>525    | 54.64%<br>56.76%                                  |
| Wyoming *                                                                                                                   | 300                      | 110                                    | 36.67%           | 15                                                           | 5.00%            | 15                                             | 5.00%                                                                                   | 140        | 46.67%                                                                             | 15        | 5.00%                                                                   | 155          | 51.67%                                            |
| WV Students Who<br>Attended a Higher<br>Education Institution,<br>but County and<br>High School Detail<br>was Not Available |                          |                                        |                  |                                                              |                  | 1                                              |                                                                                         | 1          |                                                                                    |           |                                                                         | 1            |                                                   |
|                                                                                                                             |                          |                                        |                  |                                                              |                  |                                                |                                                                                         |            |                                                                                    |           |                                                                         |              |                                                   |
| TOTAL                                                                                                                       | 19,142                   | 7,357                                  | 38.43%           | 830                                                          | 4.34%            | 381                                            | 1.99%                                                                                   | 8,568      | 44.76%                                                                             | 2,223     | 11.61%                                                                  | 10,791       | 56.37%                                            |