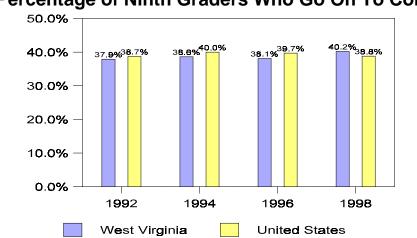

## West Virginia College Going Rate Highlights Fall 2001

- Of the 19,142 students who graduated from public or private high schools in West Virginia during 2000-01, an estimated 10,791 (56.37%) enrolled in higher education institutions in the Fall 2001 semester. This reflects a 1.45% increase over 2000's rate of 54.92%.
- 8,568 of these West Virginia high school graduates enrolled in one of the state's public (38.43%), independent (4.34%), or degree-granting proprietary (1.99%) colleges or universities. This generates an in-state college going rate of 44.76%. This is an increase over last year's figure of 43.87%.
- In addition to the high school graduates who enrolled in a West Virginia college or university in Fall 2001, it is estimated that another 2,223 (11.61%) were attending a college or university in another state. This rate has also shown growth from 2000's figure of 11.05%.
- The most current national data show that in 1998, the college enrollment rate for high school graduates in the United States was 57.2%, compared to 53.4% for West Virginia. However, the high school graduation rate was 75.3% for West Virginia, compared to 67.8% for the nation.
- Due to West Virginia's high rate of high school completion, 40.2% of West Virginia's ninth graders attend college within four years. This exceeds the national rate of 38.8%.