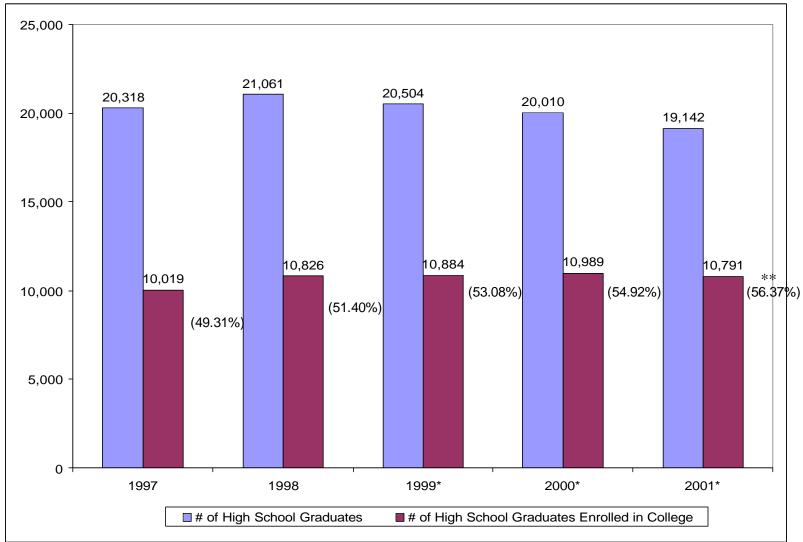

## West Virginia College Going Rate Highlights Fall 2001

- Of the 19,142 students who graduated from public or private high schools in West Virginia during 2000-01, an estimated 10,791 (56.37%) enrolled in higher education institutions in the Fall 2001 semester. This reflects a 1.45% increase over 2000's rate of 54.92%.
- 8,568 of these West Virginia high school graduates enrolled in one of the state's public (38.43%), independent (4.34%), or degree-granting proprietary (1.99%) colleges or universities. This generates an in-state college going rate of 44.76%. This is an increase over last year's figure of 43.87%.
- In addition to the high school graduates who enrolled in a West Virginia college or university in Fall 2001, it is estimated that another 2,223 (11.61%) were attending a college or university in another state. This rate has also shown growth from 2000's figure of 11.05%.
- The most current national data show that in 1998, the college enrollment rate for high school graduates in the United States was 57.2%, compared to 53.4% for West Virginia. However, the high school graduation rate was 75.3% for West Virginia, compared to 67.8% for the nation.
- Due to West Virginia's high rate of high school completion, 40.2% of West Virginia's ninth graders attend college within four years. This exceeds the national rate of 38.8%.