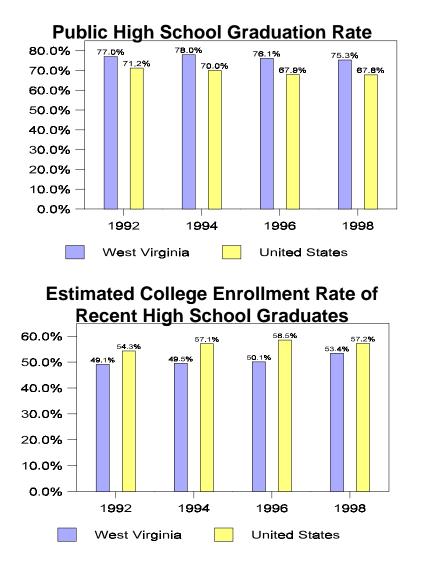

## West Virginia College Going Rate Highlights Fall 2001

- Of the 19,142 students who graduated from public or private high schools in West Virginia during 2000-01, an estimated 10,791 (56.37%) enrolled in higher education institutions in the Fall 2001 semester. This reflects a 1.45% increase over 2000's rate of 54.92%.
- 8,568 of these West Virginia high school graduates enrolled in one of the state's public (38.43%), independent (4.34%), or degree-granting proprietary (1.99%) colleges or universities. This generates an in-state college going rate of 44.76%. This is an increase over last year's figure of 43.87%.
- In addition to the high school graduates who enrolled in a West Virginia college or university in Fall 2001, it is estimated that another 2,223 (11.61%) were attending a college or university in another state. This rate has also shown growth from 2000's figure of 11.05%.
- The most current national data show that in 1998, the college enrollment rate for high school graduates in the United States was 57.2%, compared to 53.4% for West Virginia. However, the high school graduation rate was 75.3% for West Virginia, compared to 67.8% for the nation.
- Due to West Virginia's high rate of high school completion, 40.2% of West Virginia's ninth graders attend college within four years. This exceeds the national rate of 38.8%.