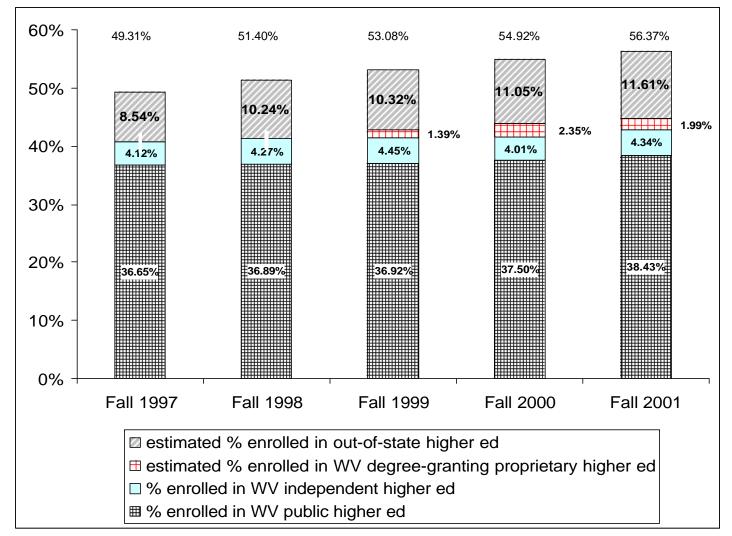

## West Virginia College Going Rate Highlights Fall 2001

- Of the 19,142 students who graduated from public or private high schools in West Virginia during 2000-01, an estimated 10,791 (56.37%) enrolled in higher education institutions in the Fall 2001 semester. This reflects a 1.45% increase over 2000's rate of 54.92%.
- 8,568 of these West Virginia high school graduates enrolled in one of the state's public (38.43%), independent (4.34%), or degree-granting proprietary (1.99%) colleges or universities. This generates an in-state college going rate of 44.76%. This is an increase over last year's figure of 43.87%.
- In addition to the high school graduates who enrolled in a West Virginia college or university in Fall 2001, it is estimated that another 2,223 (11.61%) were attending a college or university in another state. This rate has also shown growth from 2000's figure of 11.05%.
- The most current national data show that in 1998, the college enrollment rate for high school graduates in the United States was 57.2%, compared to 53.4% for West Virginia. However, the high school graduation rate was 75.3% for West Virginia, compared to 67.8% for the nation.
- Due to West Virginia's high rate of high school completion, 40.2% of West Virginia's ninth graders attend college within four years. This exceeds the national rate of 38.8%.