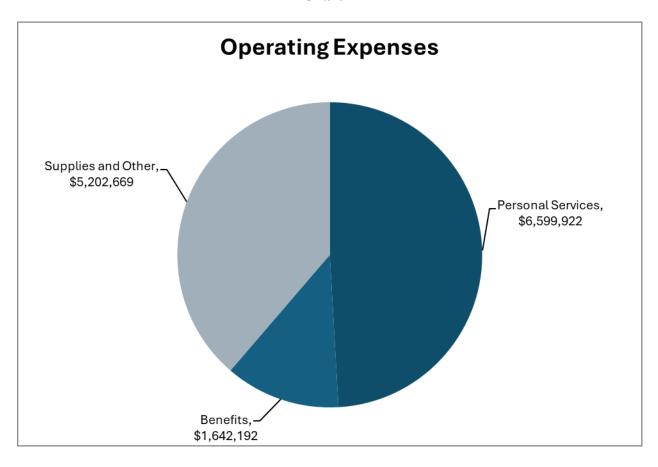

| (14,351,293)  |                       |                        |               |                                                         | (14,351,293) |  |
| Student Financial Aid and other payments *  | (259,635,940) |                       | (157,941,577)          | (99,934,109)  | (1,760,254)                                             |              |  |
| Total Nonoperating Revenues (Expenses)      | (265,678,338) | 2,245,410             | (157,941,577)          | (99,934,109)  | (1,760,254)                                             | (8,287,808)  |  |
| Revenues in Excess of Expenditures          | \$11,712,192  | \$0                   | \$0                    | \$0           | \$0                                                     | \$11,712,192 |  |

Chart 1



Chart 2



## Higher Education System Initiatives FY 2026

| Initiative                                                                 | Amount    |
|----------------------------------------------------------------------------|-----------|
| Distance Learning via WVROCKS                                              | \$35,500  |
| International Education Projects                                           | \$110,000 |
| Micro-Credentials                                                          | \$135,000 |
| Student Mobility Initiatives                                               | \$100,000 |
| Artificial Intelligence Literacy Initiative                                | \$100,000 |
| Course Management Software                                                 | \$250,000 |
| Open Education Resou