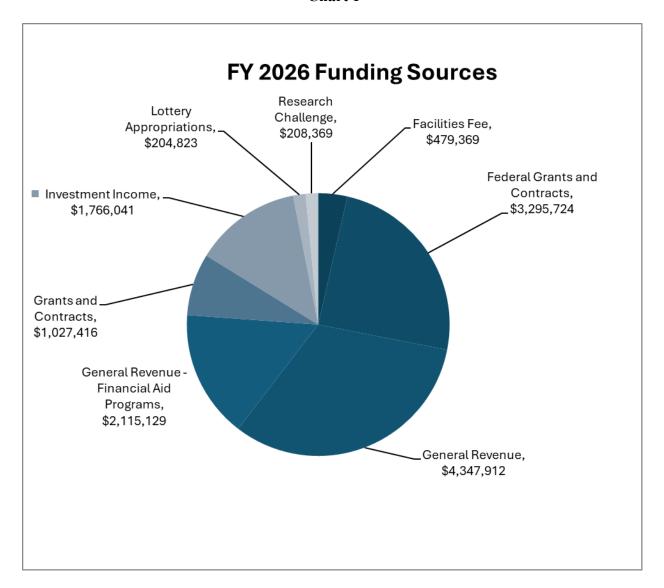

| (14,351,293)  |                       |                        |               |                                                         | (14,351,293) |  |
| Student Financial Aid and other payments *  | (259,635,940) |                       | (157,941,577)          | (99,934,109)  | (1,760,254)                                             |              |  |
| Total Nonoperating Revenues (Expenses)      | (265,678,338) | 2,245,410             | (157,941,577)          | (99,934,109)  | (1,760,254)                                             | (8,287,808)  |  |
| Revenues in Excess of Expenditures          | \$11,712,192  | \$0                   | \$0                    | \$0           | \$0                                                     | \$11,712,192 |  |

Chart 1



Chart 2



## Higher Education System Initiatives FY 2026

| Initiative                                                                 | Amount    |
|----------------------------------------------------------------------------|-----------|
| Distance Learning via WVROCKS                                              | \$35,500  |
| International Education Projects                                           | \$110,000 |
| Micro-Credentials                                                          | \$135,000 |
| Student Mobility Initiatives                                               | \$100,000 |
| Artificial Intelligence Literacy Initiative                                | \$100,000 |
| Course Management Software                                                 | \$250,000 |
| Open Educ